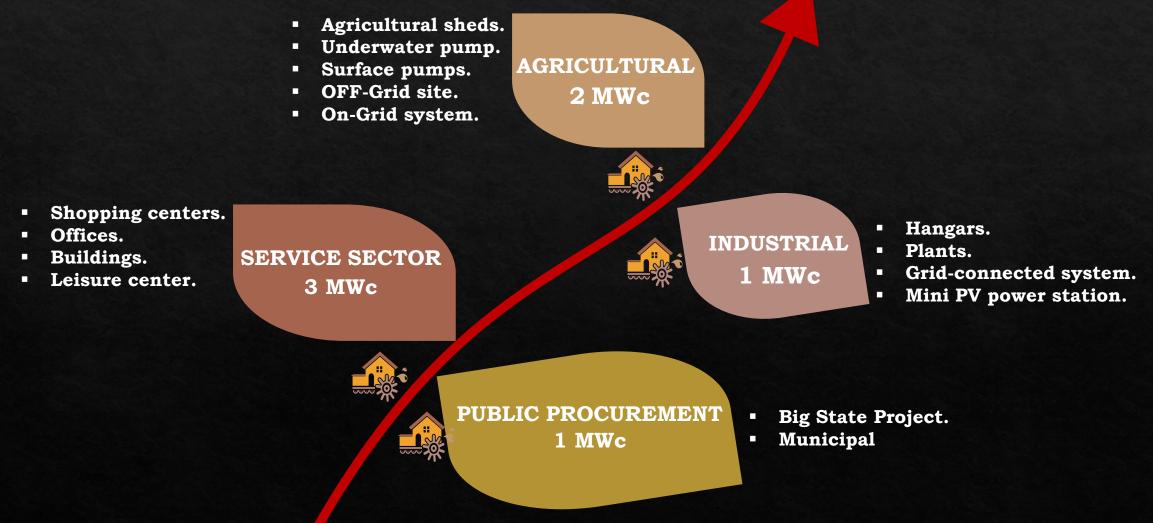

## **OUR PHOTOVOLTAIC PLANT SOLUTIONS**

#### **GROUND-MOUNTED** PLANT

• Fixed structures on the ground for farms or open land.

### **INNOVATIONS ROOFTOP** POWER PLANT • Energy storage. • New building Roof renovation. • Off-Grid projects. • Hybrid projects. • On-grid projects. **OMBRIERES** • Industrial zones. **SELF-CONSUMPTION** • Parking. • Savings on electricity bills. • Public parking areas.