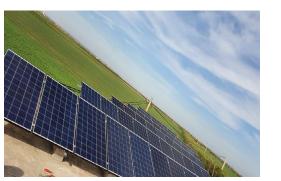

#### **GROUND-MOUNTED** PLANT

• Fixed structures on the ground for farms or open land.